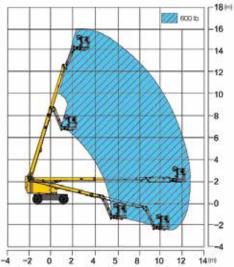

#### **MEASUREMENTS**

16 m (53') working height Without Limited: 600 lb (272 kg) capacity

## MAIN PARAMETER

| Item                                | Imperial                            | Metric                          |
|-------------------------------------|-------------------------------------|---------------------------------|
| Overall dimensions (stowed)         | 3 ft x 7 ft 7 in x 8 ft 1 in        | 9.4 m x 2.32 m x 2.48 m         |
| Overall dimensions (transportation) | 29 ft 10 in x 7 ft 7 in x 8 ft 1 in | 9.1 m x 2.32 m x 2.48 m         |
| Platform size                       | 6 ft x 2 ft 6 in x 3 ft 9 in        | 1.83 m x 0.76 m x 1.15 m        |
| Wheelbase                           | 7 ft 9 in                           | 2.36 m                          |
| Minimum ground clearance            | 11.81 in                            | 300 mm                          |
| Maximum working height              | 53 ft                               | 16 m                            |
| Maximum platform height             | 46 ft                               | 14 m                            |
| Maximum working range               | 42 ft                               | 12.7 m                          |
| Lift capacity                       | 600 lb; 600 lb/772 lb (option)      | 272 kg ; 272 kg/350 kg (option) |
| Boom luffing range                  | -14°~ 73°                           | -14°~ 73°                       |
| Jib luffing range                   | -65°~ 70°                           | 65°~ 70°                        |
| Turntable rotation                  | 360° continuous rotation            | 360° continuous rotation        |
| Platform rotation                   | 160°                                | 160°                            |
| Tailswing                           | 3 ft 8 in                           | 1.12 m                          |
| Minimum drive speed                 | 3.73 mph                            | 6 km/h                          |
| Minimum turning radius (outside)    | 15 ft 5 in                          | 4.7 m                           |
| Weight                              | 17,747 lb                           | 8,050 kg                        |
| Gradeability                        | 45%                                 | 45%                             |
| Engine type                         | Kubota                              | Kubota                          |
| Engine rated power                  | 49.3 hp/2,700 rpm                   | 36.8 kW/2,700 rpm               |
| Tires                               | 32x12-20/7.5                        | 32x12-20/7.5                    |
|                                     |                                     |                                 |