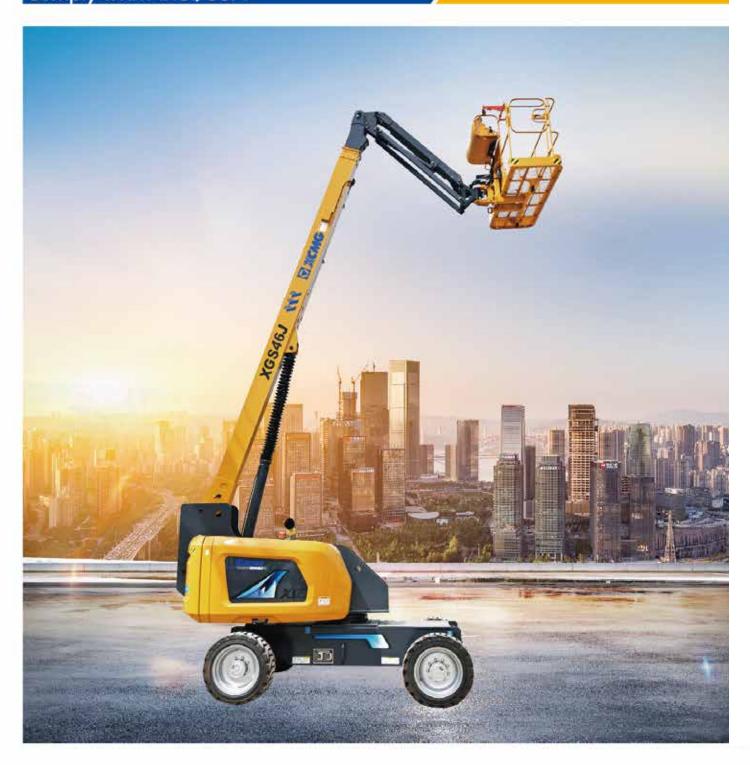

# XGS46J MOBILE ELEVATING WORK PLATFORM

#### **MEASUREMENTS**

16 m (53') working height Without Limited: 600 lb (272 kg) capacity