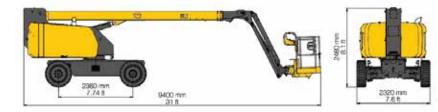

## MAIN PARAMETER

| Item                                | Imperial                            | Metric                          |
|-------------------------------------|-------------------------------------|---------------------------------|
| Overall dimensions (stowed)         | 3 ft x 7 ft 7 in x 8 ft 1 in        | 9.4 m x 2.32 m x 2.48 m         |
| Overall dimensions (transportation) | 29 ft 10 in x 7 ft 7 in x 8 ft 1 in | 9.1 m x 2.32 m x 2.48 m         |
| Platform size                       | 6 ft x 2 ft 6 in x 3 ft 9 in        | 1.83 m x 0.76 m x 1.15 m        |
| Wheelbase                           | 7 ft 9 in                           | 2.36 m                          |
| Minimum ground clearance            | 11.81 in                            | 300 mm                          |
| Maximum working height              | 53 ft                               | 16 m                            |
| Maximum platform height             | 46 ft                               | 14 m                            |
| Maximum working range               | 42 ft                               | 12.7 m                          |
| Lift capacity                       | 600 lb; 600 lb/772 lb (option)      | 272 kg ; 272 kg/350 kg (option) |
| Boom luffing range                  | -14°~ 73°                           | -14°~ 73°                       |
| Jib luffing range                   | -65°~ 70°                           | 65°~ 70°                        |
| Turntable rotation                  | 360° continuous rotation            | 360° continuous rotation        |
| Platform rotation                   | 160°                                | 160°                            |
| Tailswing                           | 3 ft 8 in                           | 1.12 m                          |
| Minimum drive speed                 | 3.73 mph                            | 6 km/h                          |
| Minimum turning radius (outside)    | 15 ft 5 in                          | 4.7 m                           |
| Weight                              | 17,747 lb                           | 8,050 kg                        |
| Gradeability                        | 45%                                 | 45%                             |
| Engine type                         | Kubota                              | Kubota                          |
| Engine rated power                  | 49.3 hp/2,700 rpm                   | 36.8 kW/2,700 rpm               |
| Tires                               | 32x12-20/7.5                        | 32x12-20/7.5                    |
|                                     |                                     |                                 |