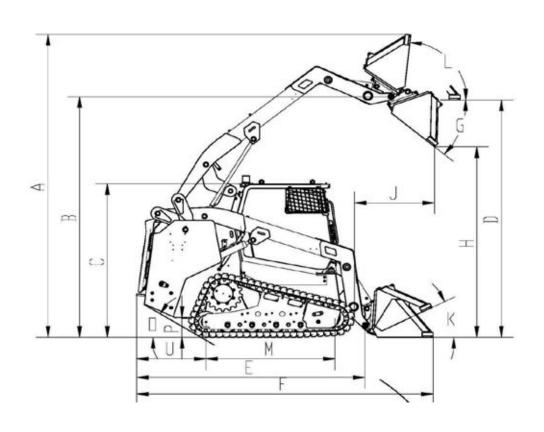

## PARAMETER LIST

| Α | Maximum overall height               | 4,153 mm | 13.62 ft |
|---|--------------------------------------|----------|----------|
| В | Height to hinge pin at maximum lift  | 3,300 mm | 10.82 ft |
| С | Height to top of cab                 | 2,100 mm | 6.89 ft  |
| D | Clearance bucket bottom to grounf    | 3,136 mm | 10.29 ft |
| E | Length without bucket                | 2,915 mm | 9.56 ft  |
| F | Length with bucket                   | 3,786 mm | 12.42 ft |
| G | Dump angle (full lift height)        | 40°      |          |
| Н | Dump height at maximum lift and dump | 2,615 mm | 8.58 ft  |
| K | Bucket rollback at ground level      | 26°      |          |
| L | Bucket rollback at maximum lift      | 84°      |          |
| J | Reach at maximum lift and dump       | 1,025 mm | 3.36 ft  |
| М | Wheelbase                            | 1,640 mm | 5.38 ft  |
| 0 | Angle of departure                   | 31°      |          |
| Р | Ground clearance                     | 216 mm   | 0.71 ft  |
| R | Front turning radius without bucket  | 1,466 mm | 4.81 ft  |
| S | Front turning radius with bucket     | 2,274 mm | 7.46 ft  |
| Т | Rear turning radius                  | 1,809 mm | 5.93 ft  |
| U | Bumper overhang behind Rear Axle     | 885 mm   | 2.9 ft   |
| V | Tread                                | 1,595 mm | 5.23 ft  |
| W | Width without bucket                 | 2,045 mm | 6.71 ft  |
| Х | Width bucket                         | 2,000 mm | 6.56 ft  |