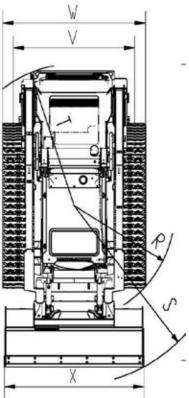

## PARAMETER LIST

| Α | Maximum overall height               | 4,153 mm | 13.62 ft |
|---|--------------------------------------|----------|----------|
| В | Height to hinge pin at maximum lift  | 3,300 mm | 10.82 ft |
| С | Height to top of cab                 | 2,100 mm | 6.89 ft  |
| D | Clearance bucket bottom to grounf    | 3,136 mm | 10.29 ft |
| E | Length without bucket                | 2,915 mm | 9.56 ft  |
| F | Length with bucket                   | 3,786 mm | 12.42 ft |
| G | Dump angle (full lift height)        | 40°      |          |
| Н | Dump height at maximum lift and dump | 2,615 mm | 8.58 ft  |
| K | Bucket rollback at ground level      | 26°      |          |
| L | Bucket rollback at maximum lift      | 84°      |          |
| J | Reach at maximum lift and dump       | 1,025 mm | 3.36 ft  |
| М | Wheelbase                            | 1,640 mm | 5.38 ft  |
| 0 | Angle of departure                   | 31°      |          |
| Р | Ground clearance                     | 216 mm   | 0.71 ft  |
| R | Front turning radius without bucket  | 1,466 mm | 4.81 ft  |
| S | Front turning radius with bucket     | 2,274 mm | 7.46 ft  |
| Т | Rear turning radius                  | 1,809 mm | 5.93 ft  |
| U | Bumper overhang behind Rear Axle     | 885 mm   | 2.9 ft   |
| V | Tread                                | 1,595 mm | 5.23 ft  |
| W | Width without bucket                 | 2,045 mm | 6.71 ft  |
| Х | Width bucket                         | 2,000 mm | 6.56 ft  |