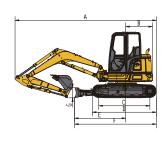

Standard Bucket Capacity: 0.21 yd3 (0.16 m3)

The XE55U comes with every feature you expect from a compact excavator in its tonnage.

- Variable angle boom, 70° to the left and 53° to the right, reduced swing tail, and standard rubber track and angle blade gives you an edge when undertaking operations in confined sites such as utility, garden, and community landscapes.
- Powered by a reliable 41.2hp Kubota engine, you can count on it to finish tough jobs in various operating conditions. When it comes to efficiency, versatility is a critical factor. That's why the machine is compatible to multiple attachments that can be installed within a short period of time with its hydraulic quick coupler. You will finish the operations with ease and comfor it in the jobsite.