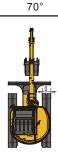

Standard Bucket Capacity: 0.21 yd3 (0.16 m3)

The XE55U comes with every feature you expect from a compact excavator in its tonnage.

- Variable angle boom, 70° to the left and 53° to the right, reduced swing tail, and standard rubber track and angle blade gives you an edge when undertaking operations in confined sites such as utility, garden, and community landscapes.
- Powered by a reliable 41.2hp Kubota engine, you can count on it to finish tough jobs in various operating conditions. When it comes to efficiency, versatility is a critical factor. That's why the machine is compatible to multiple attachments that can be installed within a short period of time with its hydraulic quick coupler. You will finish the operations with ease and comfor it in the jobsite.