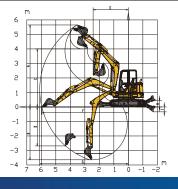

Standard Bucket Capacity: 0.21 yd3 (0.16 m3)

The XE55U comes with every feature you expect from a compact excavator in its tonnage.

- Variable angle boom, 70° to the left and 53° to the right, reduced swing tail, and standard rubber track and angle blade gives you an edge when undertaking operations in confined sites such as utility, garden, and community landscapes.
- Powered by a reliable 41.2hp Kubota engine, you can count on it to finish tough jobs in various operating conditions. When it comes to efficiency, versatility is a critical factor. That's why the machine is compatible to multiple attachments that can be installed within a short period of time with its hydraulic quick coupler. You will finish the operations with ease and comfor it in the jobsite.