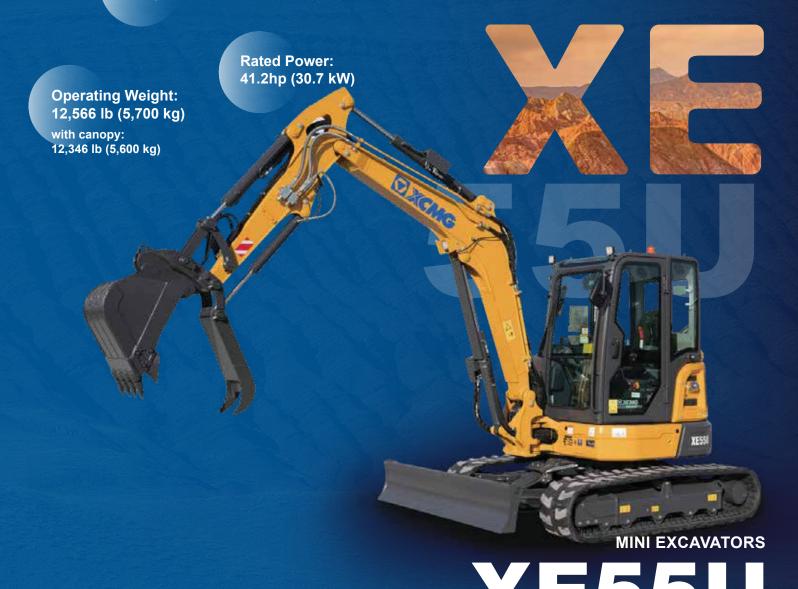

Standard Bucket Capacity: 0.21 yd3 (0.16 m3)

The XE55U comes with every feature you expect from a compact excavator in its tonnage.

- Variable angle boom, 70° to the left and 53° to the right, reduced swing tail, and standard rubber track and angle blade gives you an edge when undertaking operations in confined sites such as utility, garden, and community landscapes.
- Powered by a reliable 41.2hp Kubota engine, you can count on it to finish tough jobs in various operating conditions. When it comes to efficiency, versatility is a critical factor. That's why the machine is compatible to multiple attachments that can be installed within a short period of time with its hydraulic quick coupler. You will finish the operations with ease and comfor it in the jobsite.