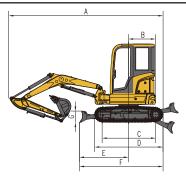

**Standard Bucket Capacity:** 0.16 yd3 (0.12 m3)

The XE35U comes with every feature you expect from a mini excavator in its tonnage.

- Variable angle boom, 75° to the left and 50° to the right, and zero swing tail give you an edge when undertaking operations wherever space is confined.
- Powered by a reliable 24.4hp YANMAR engine, you can count on it to finish tough jobs in various operrating conditions. When it comes to efficiency, versatility is a critical factor. That's why the machine is compatiable to multiple attachments that can be installed within a short period of time with its hydraulic guick coupler. You will make full use of every second in the jobsite.