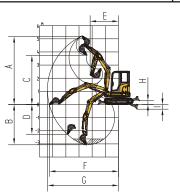

**Standard Bucket Capacity:** 0.16 yd3 (0.12 m3)

The XE35U comes with every feature you expect from a mini excavator in its tonnage.

- Variable angle boom, 75° to the left and 50° to the right, and zero swing tail give you an edge when undertaking operations wherever space is confined.
- Powered by a reliable 24.4hp YANMAR engine, you can count on it to finish tough jobs in various operrating conditions. When it comes to efficiency, versatility is a critical factor. That's why the machine is compatiable to multiple attachments that can be installed within a short period of time with its hydraulic guick coupler. You will make full use of every second in the jobsite.