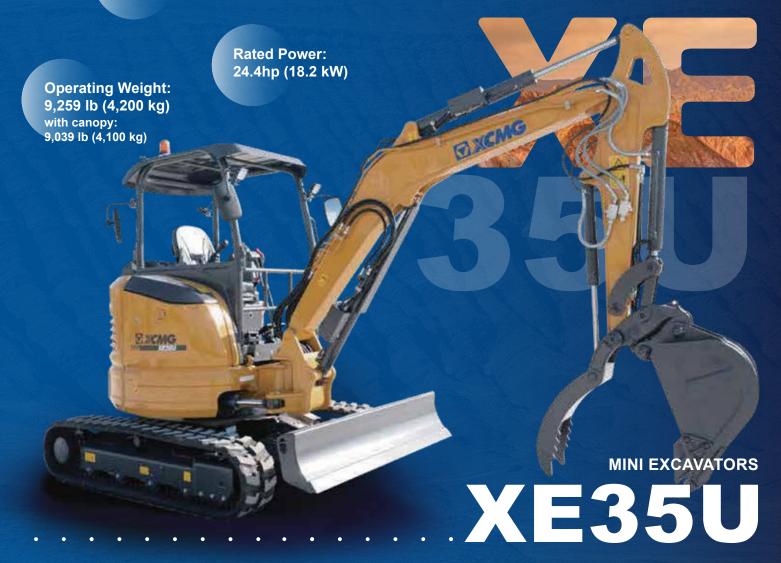

**Standard Bucket Capacity:** 0.16 yd3 (0.12 m3)

The XE35U comes with every feature you expect from a mini excavator in its tonnage.

- Variable angle boom, 75° to the left and 50° to the right, and zero swing tail give you an edge when undertaking operations wherever space is confined.
- Powered by a reliable 24.4hp YANMAR engine, you can count on it to finish tough jobs in various operrating conditions. When it comes to efficiency, versatility is a critical factor. That's why the machine is compatiable to multiple attachments that can be installed within a short period of time with its hydraulic guick coupler. You will make full use of every second in the jobsite.