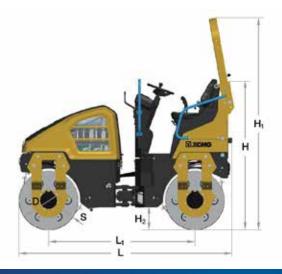

  Compact overall design for high maneuverability.
- **MAIN DIMENSIONS** UNIT:MM MODEL L L1 W W1 **H1 H2** S Н D XD100 2,610 1,773 1,086 1,000 1,845 2,575 275 12 720