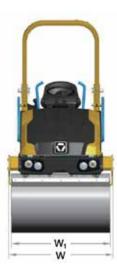

  Compact overall design for high maneuverability.
- **MAIN DIMENSIONS** UNIT:MM MODEL L L1 W W1 **H1 H2** S Н D XD100 2,610 1,773 1,086 1,000 1,845 2,575 275 12 720