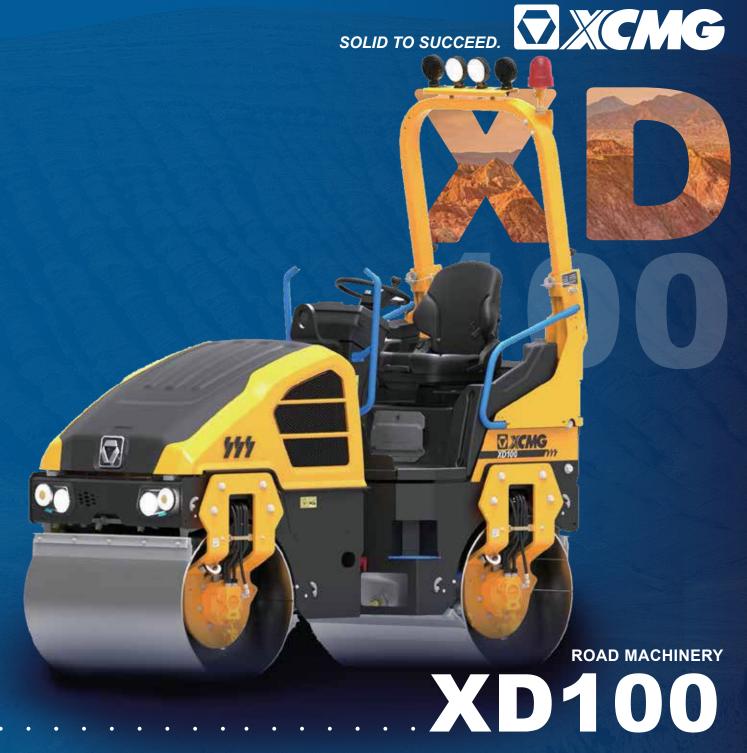

## Product Feature:

XD100 is suitable for compaction of soil and asphaltpavement in narrow areas such as sidewalks, parking lots and residential roads, it can also be used forcompacting thin stable soil layering, which is anideal compaction equipment for asphalt surfacelaminating in municipal maintenance and high speed pipe maintenance.

## PERFORMANCE AND CHARACTERISTICS

- Inspired by Qilin's (Chinese fabulous creature) kind power.
- Oneclick start for resuming operation.
- Long service life drum with double support excited, low moment of inertia, centered static and dynamic forces for extreme compaction homogeneity and theoretical lifetime up to 10,000 hours.
- Soft start/stop controls for avoiding uneveness.

  Compact overall design for high maneuverability.
- **MAIN DIMENSIONS** UNIT:MM MODEL L L1 W W1 **H1 H2** S Н D XD100 2,610 1,773 1,086 1,000 1,845 2,575 275 12 720